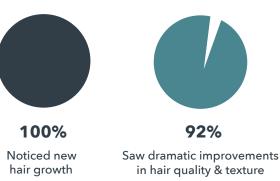

#### Clinical Study Results After 12 Weeks

Test study conducted by Dr. Bauman in 2019 using professional microchanneling procedures and the homecare in tandem.

### **The Results**

- Reduce the rate of hair loss and promote new growth
- Activate dormant stem cells within the hair follicle
- Increase fullness and density
- Improve overall hair texture

For best results, pair **home hair care serum** with professional **microchanneling hair** treatments from your provider.